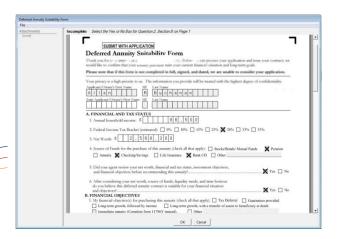

### IN GOOD ORDER APPLICATIONS

Insurance carriers who license IMAGISOFT's Electronic Smart Forms will see a dramatic error reduction rate. Smart Forms automatically pre-fill fields with data previously entered in the client, financial, concept, and annuity illustrations. Each field is validated and each form must be complete and electronically signed before can be submitted.