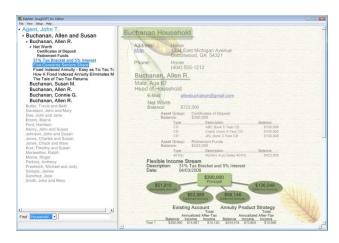

### **GATHER INFORMATION**

Agents and their assistants only enter data once in IMAGISOFT's Annuity Marketing System. This data passes through to each successive step, from the presentation, concept, product illustration, and the completed "in good order" annuity application.

### ILLUSTRATE CONCEPTS

Once client, family and financial data is entered you can create **Roth IRA**, **Stretch IRA** or **Split Annuity** illustrations or presentations with minimal effort.

Annuity Product Income Strategy

Prepared for Allen R. Buchanan